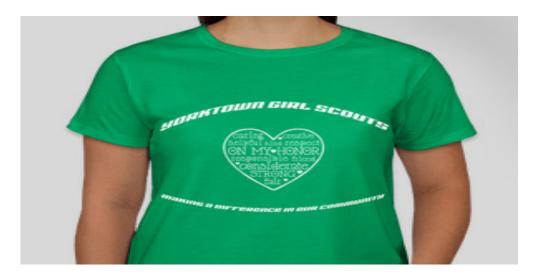

## Attention Scouts, Leaders and Parents:

Show off your Yorktown Girl Scout pride with apparel designed just for our community by a local vendor.

T-shirts \$15

Hoodies \$30

All come in sizes Youth (S, M, L) and Adult (S, M, L, XL, or 2XL).