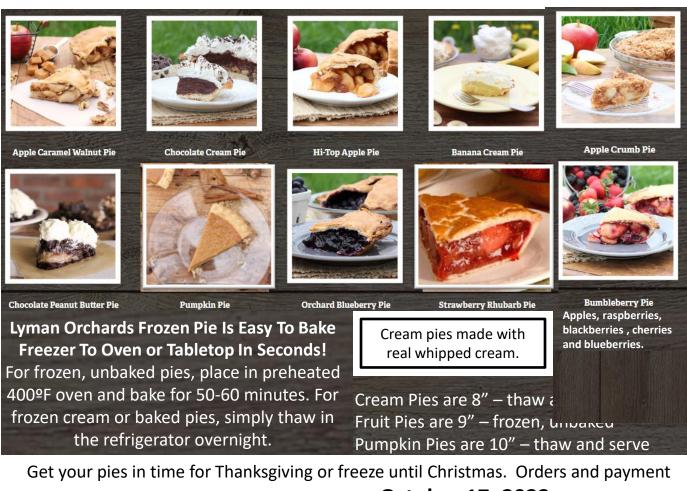

## Thank you for your support! FOR TROOP USE

Date to Start 05/01/22

Return Order 10/17/22

Pick-Up Date 11/12/22

Cream Pies are made with Real Whipped Cream. Girl's Name: Ochard Blueberry Troop: Leader: E-Mail: Total \$5 Lyman Orchards®Pies \$19.00/pie Name Phone Order Online https://my.mcmfundraising.com/signup/P37D 1 2 3 4 5 6 7 8 9 10 11 12 Sales Tips: Ask Family and Friends to help you!
 Introduce yourself and your organization. APPLE CARM CHOC HI-TOP APPLE BAN CRM APPLE CRM8 BUM BRY CHOC PUMP BLUE BERRY STRAW Total Items Total \$5 76

Allergy Information: Lyman Orchards® Pies are produced in

a plant that processes nuts. Check our website for ingredient listings.

\* Bumbleberry Pie Includes Apples, Cherries, Raspberries, Blueberries and Blackberries

Fruit Pies are 9" - frozen, unbaked Pumpkin Pies are 10" - thaw and serve

Return form with payment to leader by

All fruit pies are certified Kosher ©All cream pies are certified Kosher 🔊